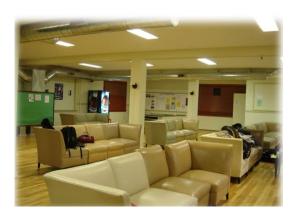

# About the K-W Badminton Club

The K-W Badminton Club is one of the few dedicated badminton facilities in Ontario. With six hardwood courts and high ceilings and world-class Badminton World Federation specification lighting, the club has been a venue for many provincial and national tournaments over the many years. With a comfortable lounge and elevated viewing gallery, it makes the sport of badminton a spectator sport for everyone.